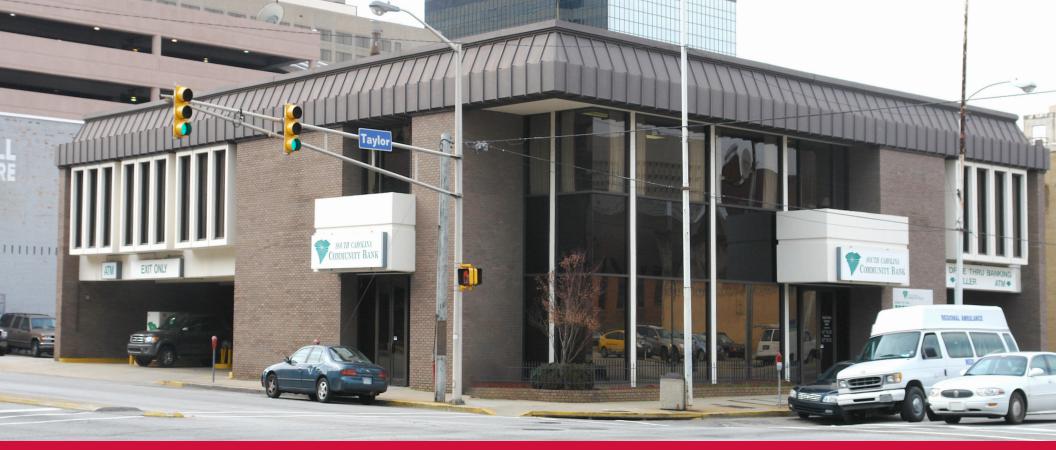

Columbia, South Carolina 29201

LOCATION: The property is ideally located on the corner of Taylor

and Sumter Streets just across from Prisma Health Baptist Hospital and adjacent to Hotel Trundle.

BUILDING SIZE: ±14,631 SF

AVAILABILITY: ±3,048 - ±14,631

◆ Drive-thru available

PARKING: 3:1,000 SF

 Ample parking available in City Garage across Taylor Street

LEASE RATE: \$23.00 PSF Full Service

SALES PRICE: \$1,300,000

Columbia, South Carolina 29201