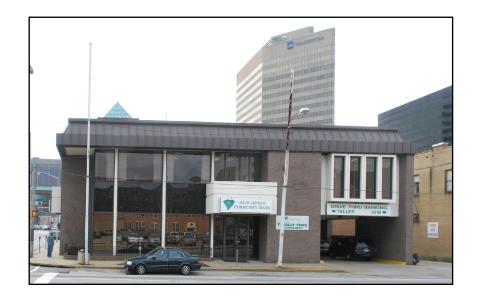

Columbia, South Carolina 29201

LOCATION: The property is ideally located on the corner of Taylor

and Sumter Streets just across from Prisma Health Baptist Hospital and adjacent to Hotel Trundle.

BUILDING SIZE: ±14,631 SF

AVAILABILITY: ±3,048 - ±14,631

◆ Drive-thru available

PARKING: 3:1,000 SF

 Ample parking available in City Garage across Taylor Street

LEASE RATE: \$23.00 PSF Full Service

SALES PRICE: \$1,300,000

Columbia, South Carolina 29201