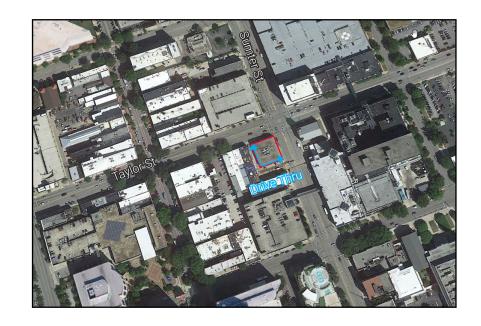

Columbia, South Carolina 29201

LOCATION: The property is ideally located on the corner of Taylor

and Sumter Streets just across from Prisma Health Baptist Hospital and adjacent to Hotel Trundle.

BUILDING SIZE: ±14,631 SF

AVAILABILITY: ±3,048 - ±14,631

◆ Drive-thru available

PARKING: 3:1,000 SF

 Ample parking available in City Garage across Taylor Street

LEASE RATE: \$23.00 PSF Full Service

SALES PRICE: \$1,300,000

Columbia, South Carolina 29201