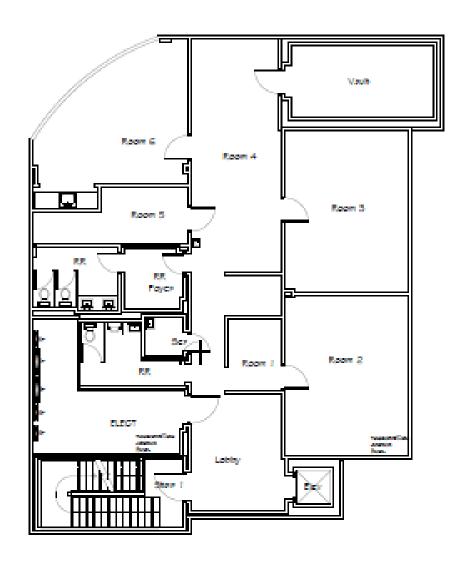

RMATION CONTAINED HEREIN HAS BEEN GIVEN TO US BY THE OWNER OF THE PROPERTY OR OTHER SOURCES WE DEEM RELIABLE. WE HAVE NO REASON TO DOUBT ITS ACCURACY, BUT WE DO NOT GUARANTEE IT. ALL INFORMATION SHOULD BE VERIFIED PRIOR TO PURCHASE OR LEASE.

Columbia, South Carolina 29201

LOCATION: The property is ideally located on the corner of Taylor

and Sumter Streets just across from Prisma Health Baptist Hospital and adjacent to Hotel Trundle.

BUILDING SIZE: ±14,631 SF

AVAILABILITY: ±3,048 - ±14,631

◆ Drive-thru available

PARKING: 3:1,000 SF

 Ample parking available in City Garage across Taylor Street

LEASE RATE: \$23.00 PSF Full Service

SALES PRICE: \$1,300,000





Columbia, South Carolina 29201



Columbia, South Carolina 29201



Columbia, South Carolina 29201

#### Basement Floorplan



Columbia, South Carolina 29201

#### First Floor Plan



Columbia, South Carolina 29201

#### Second Floor Plan