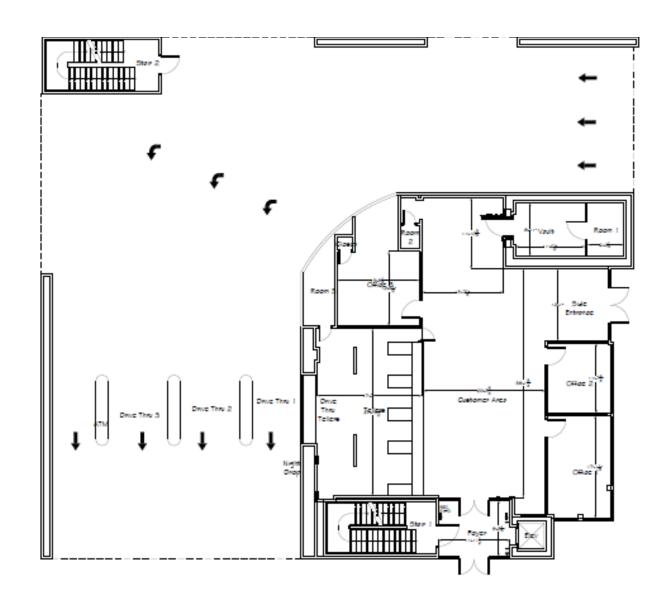

R OF THE PROPERTY OR OTHER SOURCES WE DEEM RELIABLE. WE HAVE NO REASON TO DOUBT ITS ACCURACY, BUT WE DO NOT GUARANTEE IT. ALL INFORMATION SHOULD BE VERIFIED PRIOR TO PURCHASE OR LEASE.

Columbia, South Carolina 29201

LOCATION: The property is ideally located on the corner of Taylor

and Sumter Streets just across from Prisma Health Baptist Hospital and adjacent to Hotel Trundle.

BUILDING SIZE: ±14,631 SF

AVAILABILITY: ±3,048 - ±14,631

◆ Drive-thru available

PARKING: 3:1,000 SF

 Ample parking available in City Garage across Taylor Street

LEASE RATE: \$23.00 PSF Full Service

SALES PRICE: \$1,300,000





Columbia, South Carolina 29201



Columbia, South Carolina 29201



Columbia, South Carolina 29201

#### Basement Floorplan



Columbia, South Carolina 29201

#### First Floor Plan



Columbia, South Carolina 29201

#### Second Floor Plan