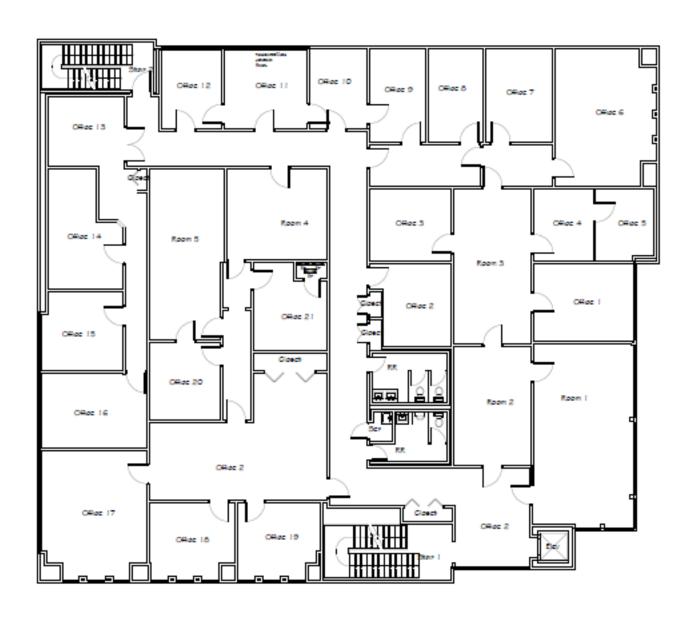

VE NO REASON TO DOUBT ITS ACCURACY, BUT WE DO NOT GUARANTEE IT. ALL INFORMATION SHOULD BE VERIFIED PRIOR TO PURCHASE OR LEASE.

Columbia, South Carolina 29201

LOCATION: The property is ideally located on the corner of Taylor

and Sumter Streets just across from Prisma Health Baptist Hospital and adjacent to Hotel Trundle.

BUILDING SIZE: ±14,631 SF

AVAILABILITY: ±3,048 - ±14,631

◆ Drive-thru available

PARKING: 3:1,000 SF

 Ample parking available in City Garage across Taylor Street

LEASE RATE: \$23.00 PSF Full Service

SALES PRICE: \$1,300,000





Columbia, South Carolina 29201



Columbia, South Carolina 29201



Columbia, South Carolina 29201

#### Basement Floorplan



Columbia, South Carolina 29201

#### First Floor Plan



Columbia, South Carolina 29201

#### Second Floor Plan