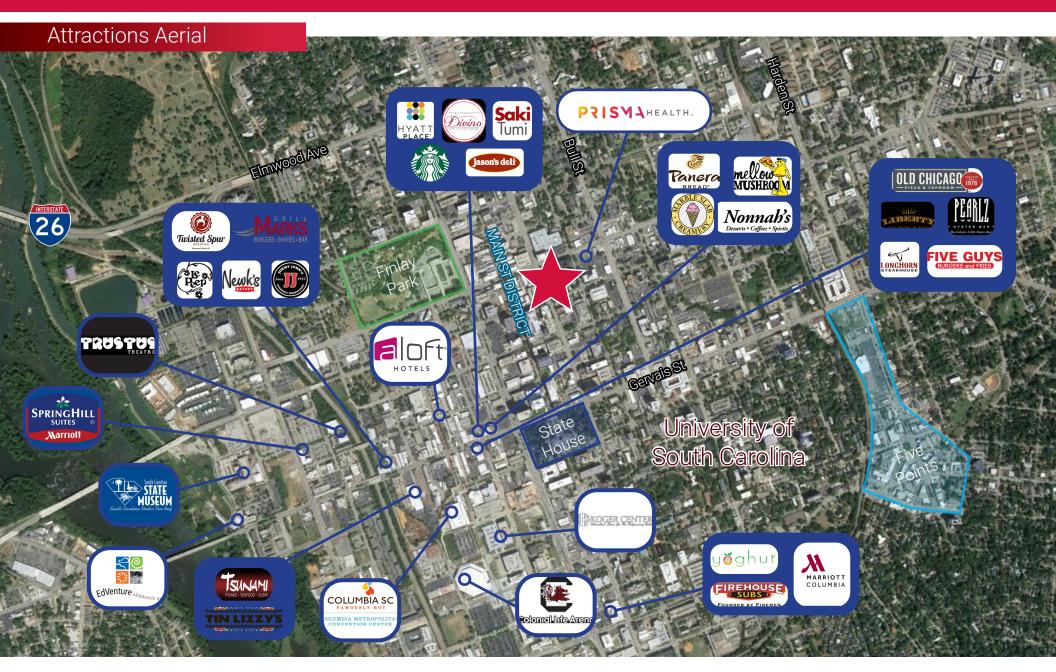

Columbia, South Carolina 29201

LOCATION: The property is ideally located on the corner of Taylor

and Sumter Streets just across from Prisma Health Baptist Hospital and adjacent to Hotel Trundle.

BUILDING SIZE: ±14,631 SF

AVAILABILITY: ±3,048 - ±14,631

◆ Drive-thru available

PARKING: 3:1,000 SF

 Ample parking available in City Garage across Taylor Street

LEASE RATE: \$23.00 PSF Full Service

SALES PRICE: \$1,300,000

Columbia, South Carolina 29201